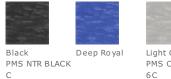

- Tear-away label
- Self-fabric back neck tape
- YKK Metaluxe <sup>®</sup> zipper
- Front pockets
- Self-fabric cuffs and hems

# CARE INSTRUCTIONS

Machine wash cold with like colors. Do not use fabric softener. Non-chlorine bleach, when needed. Tumble dry low. Remove promptly. Cool iron, if necessary.









#### **HOW TO MEASURE**



### BUST

Measure under the arm and around the fullest part of the bust with arms down, keeping tape horizontal.

# SIZE CHART

| _ |      | XS    | S     | М     | L     | XL    | XXL   | 3XL   | 4XL   |
|---|------|-------|-------|-------|-------|-------|-------|-------|-------|
|   | Size | 2     | 4/6   | 8/10  | 12/14 | 16/18 | 20/22 | 24/26 | 28/30 |
|   | Bust | 32-34 | 35-36 | 37-38 | 39-41 | 42-44 | 45-47 | 48-51 | 52-55 |

## COLOR INFORMATION