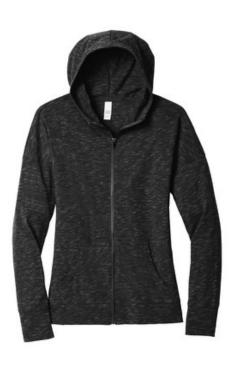

# District<sup>®</sup> Women's Medal Full-Zip Hoodie. DT665

Strengthen your style impact with this lightweight hoodie made for ease and versatility.

- 4.9-ounce, 90/10 combed ring spun cotton/poly, 30 singles
- Tear-away label
- Self-fabric back neck tape
- YKK Metaluxe <sup>®</sup> zipper
- Front pockets
- Self-fabric cuffs and hems